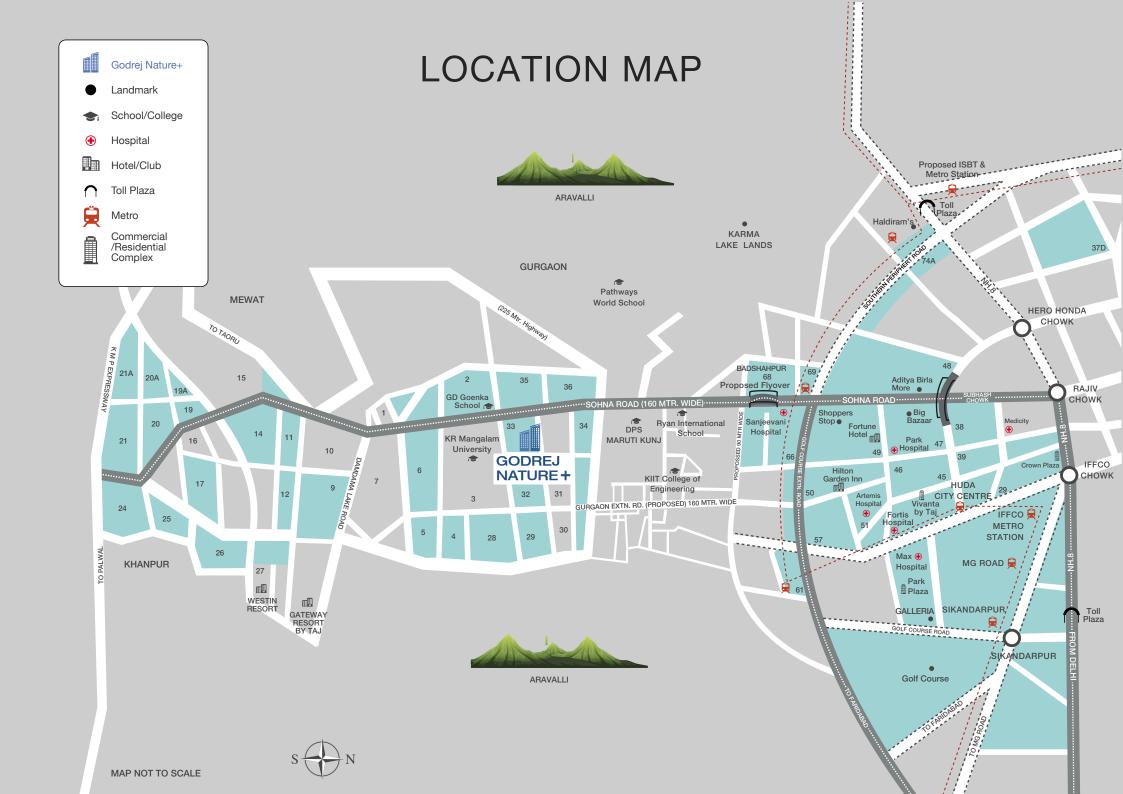

# CONVENIENTLY LOCATED

#### NEARBY SOCIAL INFRASTRUCTURE

#### **EDUCATIONAL INFRASTRUCTURE:**

- GD Goenka World School Sector 48, Gurugram
- Pathways World School Sohna Gurugram Road
- Ryan International School Sector 31, Gurugram
- DPS Maruti Kun Sector 28, Gurugram

- KIIT College of Engineering Sohna Road
- KR Mangalam University Sohna Road
- SCJ World School Sohna Road

#### **HEALTHCARE INSTITUTES**

- Medanta Medicity Sector 38, Gurugram
- Artemis Hospital Sector 51, Gurugram
- Max Hospital Sector 43, Gurugram

- Fortis Hospital Sector 44, Gurugram
- Park Hospital Sector 47, Gurugram
- Sanjeevani Hospital Sector 66, Gurugram

#### HOTELS

- Lemon Tree Sector 68, Gurugram
- Country Inn Sohna Road
- Taj Gateway Damdama, Sohna Gurugram Road
- Fortune Select Excalibur Sector 49, Gurugram

#### **BANKS**

- ICICI Bank Sector 48, Gurugram
- SBI Sohna Road, Gurugram
- HDFC Sector 49, Gurugram
- Union Bank Sohna Gurugram Road
- Allahabad Bank Sector 49, Gurugram